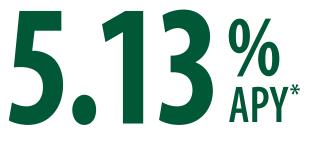

## CURRENT SPECIAL FOR A 13 MONTH NO PENALTY CD

REQUIRES A MINIMUM OPENING DEPOSIT OF \$2,500.00

## **AVAILABLE TO CONSUMER & BUSINESS CUSTOMERS**

\*The \$2500.00 minimum balance (and all interest paid and compounded) must remain in the CD to earn the advertised annual percentage yield. Public Funds are not eligible for the 13-month Certificate of Deposit Special.